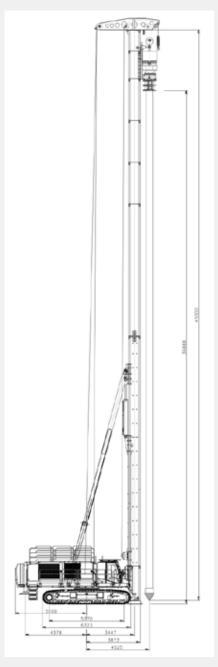

## **TECHNICAL SPECIFICATIONS**

Weights

All dimensions are in millimeters

| Operational specifications |         |                   |         |             |  |  |  |  |
|----------------------------|---------|-------------------|---------|-------------|--|--|--|--|
| Recommended Rotary head    | PVE     | RH-40/RH-45/RH-50 |         |             |  |  |  |  |
| Max. torque on leader      | kNm     | 500               |         |             |  |  |  |  |
| Leader length std (max.)   | mtr     | 36 /39/41         | ft      | 118/128/134 |  |  |  |  |
| Max. drill depth           | mtr     | 32/35/37          | ft      | 105/115/121 |  |  |  |  |
| Max. diameter              | mm      | 1.200             | inch    | 47          |  |  |  |  |
| Pull up force              | ton     | 100               | lbs     | 220,460     |  |  |  |  |
| Pull down force            | ton     | 40                | lbs     | 88,184      |  |  |  |  |
| Operational weight         | ton     | 120               | US tons | 132         |  |  |  |  |
| Max. oil flow              | ltr/min | 800               | g/min   | 176         |  |  |  |  |
| Max. pressure              | bar     | 350               | psi     | 5,076       |  |  |  |  |