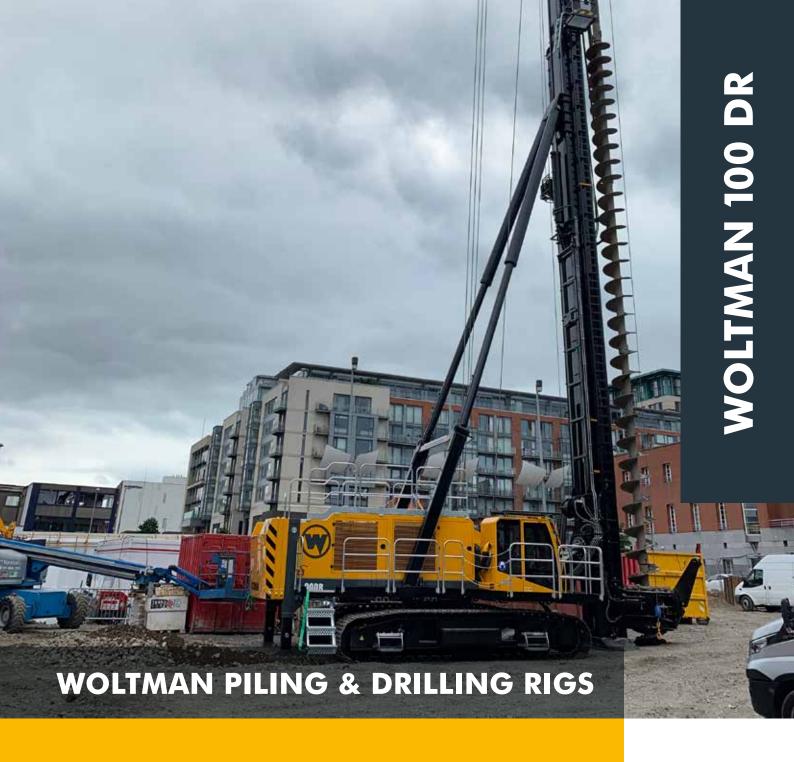

CAT engine (>750HP), Multi-purpose

Soil displacement drilling

Extremely high torque (50 t/m)

## WOLTMAN 100 DR

Woltman is continuously improving their range of equipment. Developments in relation to emission standards and fuel efficiency might result in different specifications. No rights can be attached to the dimensions and specifications mentioned on this leaflet because they might have changed without further notification. All data is subject printing and conversion errors.